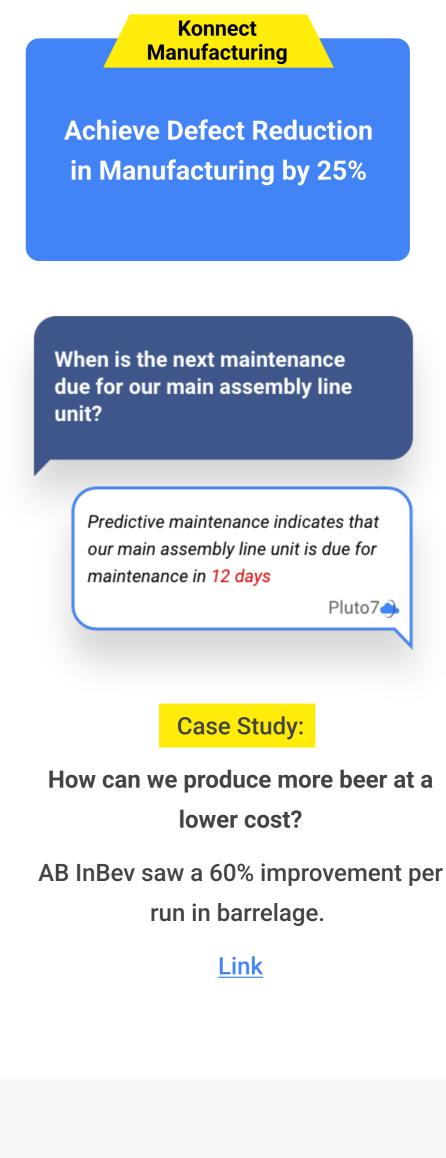

#### **Konnect Manufacturing**

Connects diverse factory data with Pluto7's Manufacturing Data Engine to improve product quality and production efficiency.