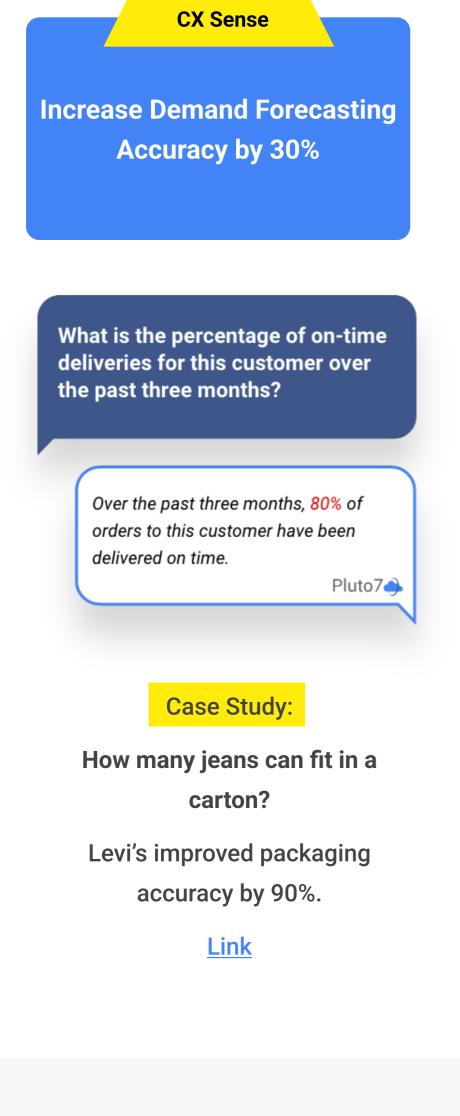

#### **CX Sense**

Merges your ERP data with Salesforce for dynamic pricing and optimal product mix, aligning inventory with actual demand.