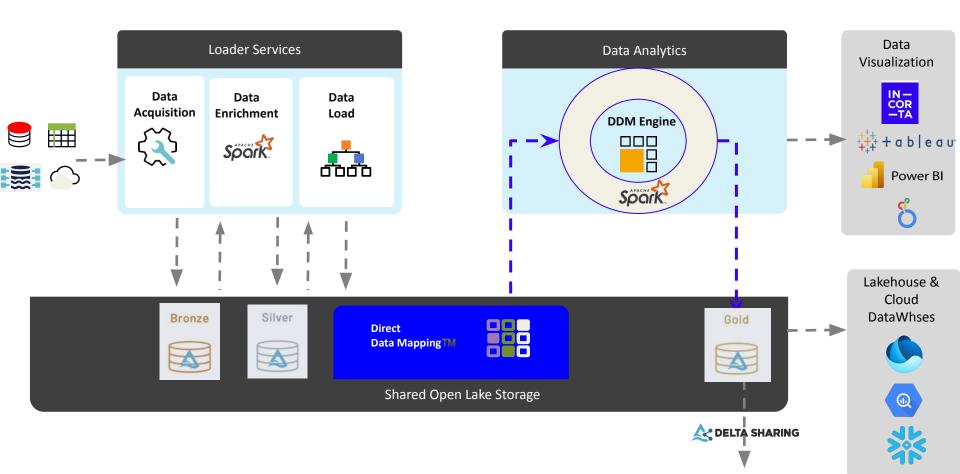

# Thank you!

- Query in memory datasets using SQL
- Read materialized datasets using delta share

Read raw delta tables in Incorta

## **Incorta with One Lake**