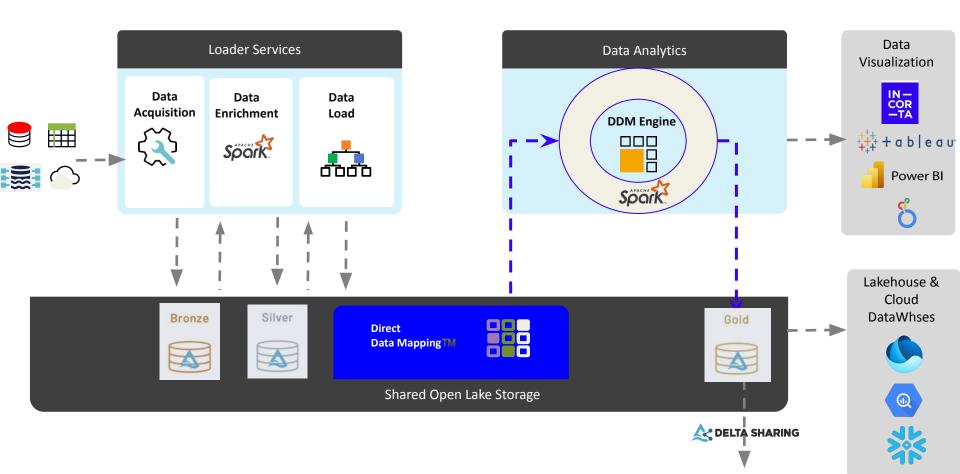

# Next generation operational lakehouse

#### **Incorta Operational Lakehouse**

#### **Destinations**

#### Incorta for operational data