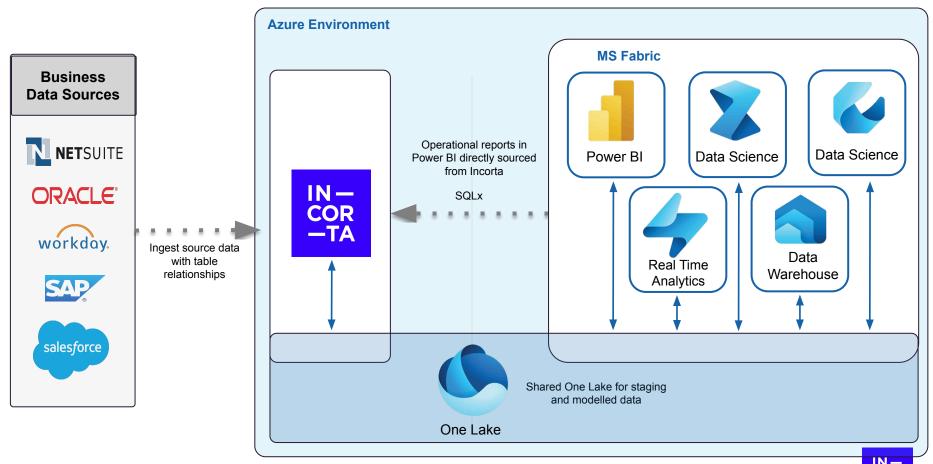

## **Solution Spotlights**

Join members of the product and presales team to discuss existing features and functionality and future product functionality.

Simplifying operational complexity with data delivery to Google Big Query & Microsoft Fabric

## **Incorta with One Lake**