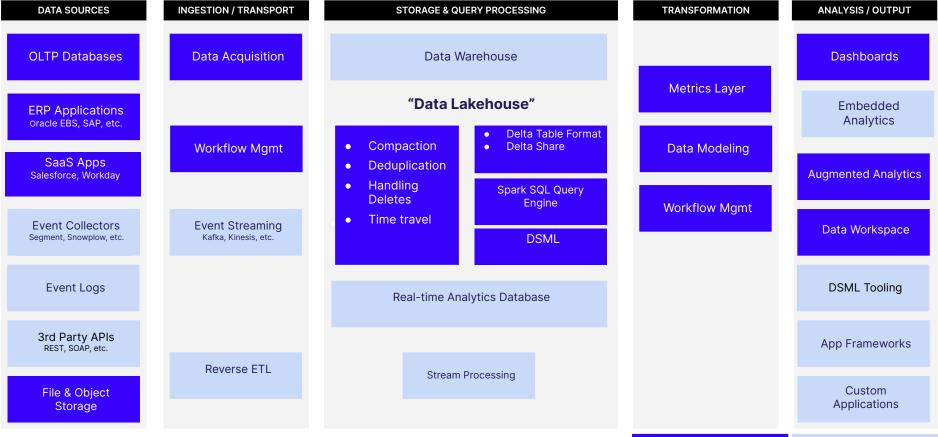

# Next generation operational lakehouse

#### **Incorta Operational Lakehouse**

#### **Destinations**

#### Incorta for operational data