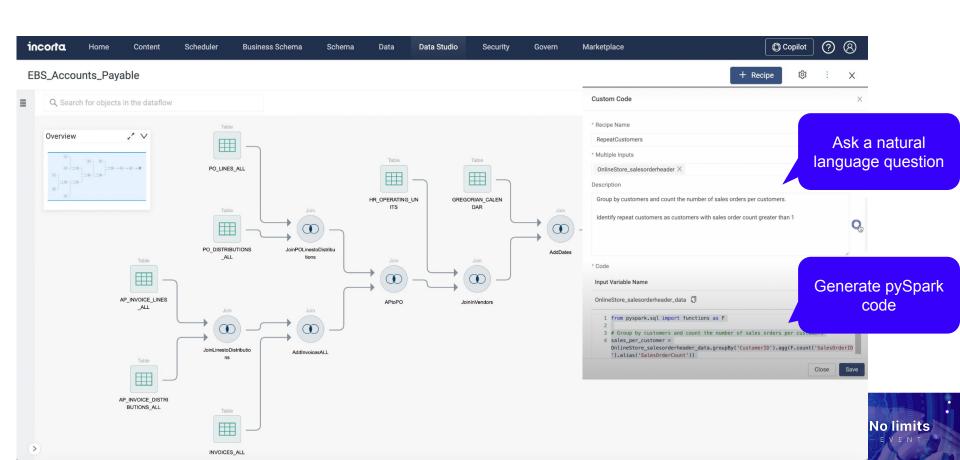

# INCORTA X

Empower users with GenAl

0 Coding

10x Productivity

100x Accuracy

#### Copilot