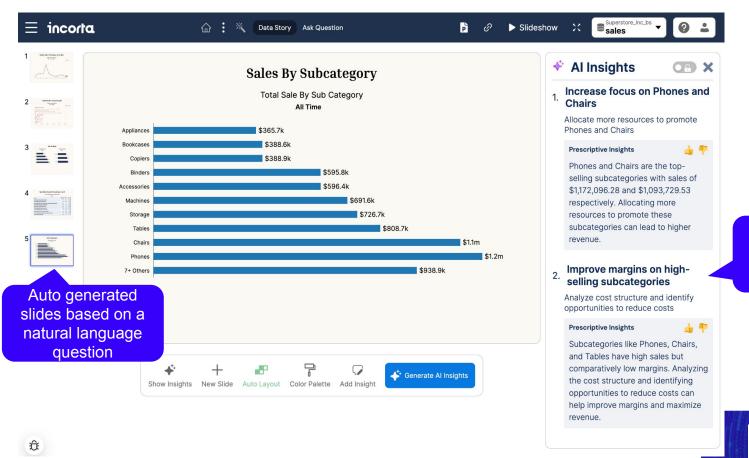

## **Augmented Insights**

Incorta Copilot Preview C = / X Show me Top 10 organizations with invoice amount between 100000 and 1 million order by invoice amount Top 10 Organizations by Invoice Amount 刀 \$5B \$2.5B SSC US 01 Vision Operations SSC US 02 SSC France SSC Italy Vision Germany Progress Master Vision Sweden Vision Netherlands Vision Belgium Organization • For Invoice Amount across Organization, the minimum value is \$1.18B, the maximum value is \$13.31B, and the average value is \$4.68B, Across all 10 Organization, At \$13,31B, SSC US 01 had the highest SUM of Invoice Amount and was 1027.65% higher than Vision Belgium, which had the lowest SUM of Invoice Amount at \$1,18B. . SSC US 01 accounted for 28.42% of SUM of Invoice Amount. . Across all 10 Organization, SUM of Invoice Amount ranged from \$1.18B to \$13.31B. Flat\_AccountPavables\_EBS.AccountPavables Summarize the results Related Insights Top 10 Organizations by Invoice Amount Total Invoice Amount per Organization Show a list of related Invoice Amount Variation by Vendor and Organization insights D

Ask a natural language question

- Pick the best visualization
- Respect filters and sort conditions

# **Augmented Insights**

Ask a natural language question

Pick the best visualization