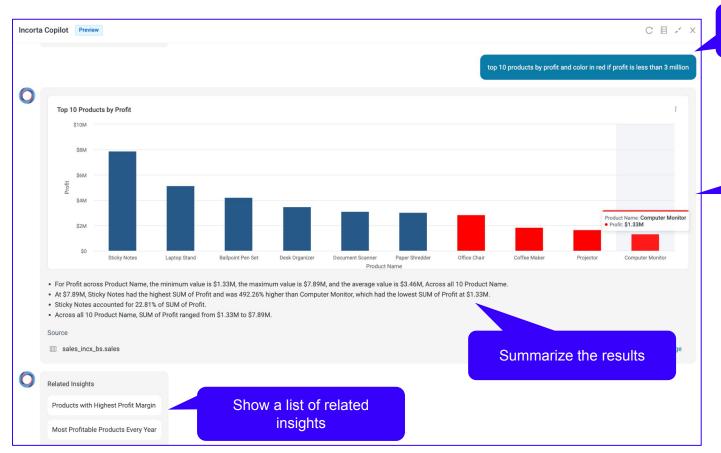

## **Augmented Insights**

Incorta Copilot Preview C = / X Show me Top 10 organizations with invoice amount between 100000 and 1 million order by invoice amount Top 10 Organizations by Invoice Amount 刀 \$5B \$2.5B SSC US 01 Vision Operations SSC US 02 SSC France SSC Italy Vision Germany Progress Master Vision Sweden Vision Netherlands Vision Belgium Organization • For Invoice Amount across Organization, the minimum value is \$1.18B, the maximum value is \$13.31B, and the average value is \$4.68B, Across all 10 Organization, At \$13,31B, SSC US 01 had the highest SUM of Invoice Amount and was 1027.65% higher than Vision Belgium, which had the lowest SUM of Invoice Amount at \$1,18B. . SSC US 01 accounted for 28.42% of SUM of Invoice Amount. . Across all 10 Organization, SUM of Invoice Amount ranged from \$1.18B to \$13.31B. Flat\_AccountPavables\_EBS.AccountPavables Summarize the results Related Insights Top 10 Organizations by Invoice Amount Total Invoice Amount per Organization Show a list of related Invoice Amount Variation by Vendor and Organization insights D

Ask a natural language question

- Pick the best visualization
- Respect filters and sort conditions

# **Augmented Insights**

Ask a natural language question

Pick the best visualization