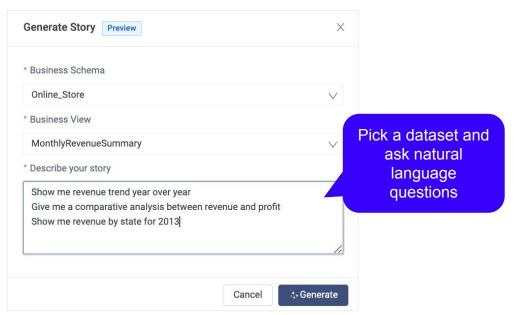

all 10 Organization, At \$13,31B, SSC US 01 had the highest SUM of Invoice Amount and was 1027.65% higher than Vision Belgium, which had the lowest SUM of Invoice Amount at \$1,18B. . SSC US 01 accounted for 28.42% of SUM of Invoice Amount. . Across all 10 Organization, SUM of Invoice Amount ranged from \$1.18B to \$13.31B. Flat\_AccountPavables\_EBS.AccountPavables Summarize the results Related Insights Top 10 Organizations by Invoice Amount Total Invoice Amount per Organization Show a list of related Invoice Amount Variation by Vendor and Organization insights D

Ask a natural language question

- Pick the best visualization
- Respect filters and sort conditions



# **Augmented Insights**



Ask a natural language question

Pick the best visualization



#### **Augmented dashboards**







#### **Augmented dashboards**



Auto-generated conclusions

states: New York, Washington, California, Michigan, Minnesota as they account for 40.6%



### **Data Storytelling**



Prescriptive insights



#### **Notebook for data teams**



#### **Data Studio**







## **Global Semantic Layer**



#### **Data Catalog**



NUMBER

EBS\_AR.AR\_PAYMI

DUE\_DATE

Due Date













Legend:

Core Functionality

Extended Ecosystem











#### **Incorta Marketplace**



- Partner built applications
- New viz components
- ConnectorsMarketplace New
- ML and Al applicationsPlanned





#### **Partner Integrations**







**Data Governance** 





**DSML** 





**Data Visualization** 





C

Augmented Analytics



**External Compute** 





**Data Destinations** 







workday. Ad