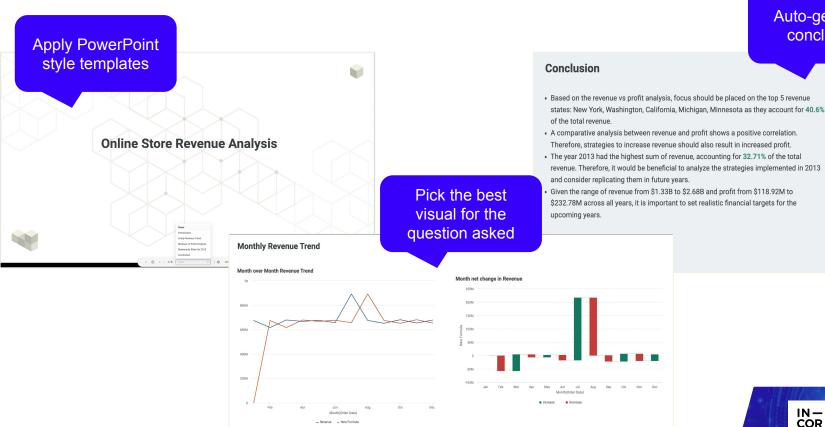

#### **Augmented dashboards**

Auto-generated conclusions

states: New York, Washington, California, Michigan, Minnesota as they account for 40.6%

### **Data Storytelling**

Prescriptive insights