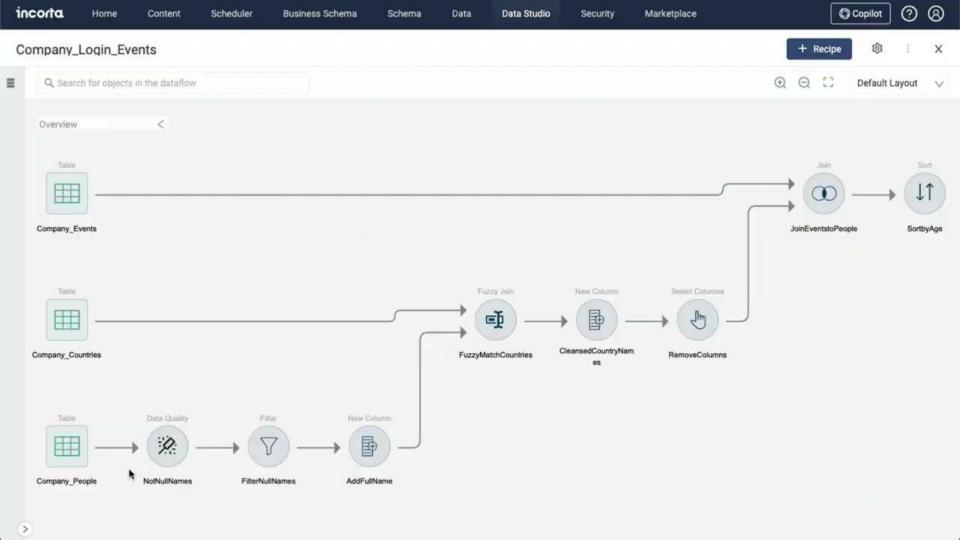

>0 Folders and 2                    | Dashboard Dashboard           |                      |               | Jack Black                             |             | 4 weeks ago                          | : :                                     |
| h<br>h   | 1_ML<br>01. Sales Samples (inc_ | .d)        |           | 1 Folders and 2<br>0 Folders and 2<br>1 Folders and 7 | Dashboard Dashboard Dashboard |                      |               | Jack Black<br>Jack Black<br>Jack Black |             | 4 weeks ago  1 year ago  3 weeks ago | : : : : : : : : : : : : : : : : : : : : |







# **INCORTA X**

Augmented Analytics

**Machine Learning** 

Advanced Modeling

**Query Accelerator** 







# **INCORTA X**

Augmented Analytics

Machine Learning

**Advanced Modeling** 

Query Accelerator







# **INCORTA X**

Augmented Analytics

Machine Learning

**Advanced Modeling** 

**Query Accelerator** 



































# Your vision, Our expertise

Schedule an executive strategy meeting today or request a 1:1 Incorta X demo!

https://www.incorta.com/incortax-demo



## **Solution Spotlights**

Join members of the product and presales team to discuss existing features and functionality and future product functionality.

Simplifying operational complexity with data delivery to Google Big Query & Microsoft Fabric

February 7, 9am PT | 12pm ET

Machine learning and data science made easy

February 14, 9am PT | 12pm ET

Low-code data preparation and validation with Data Studio

February 21, 9am PT | 12pm ET

**Next Generation SQL ML Analytics engine** 

February 29, 9am P