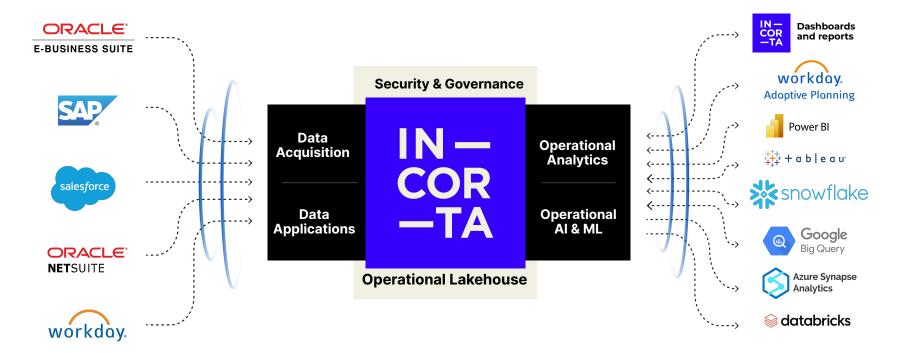

# Next generation operational lakehouse

#### **Incorta Operational Lakehouse**

#### **Destinations**

#### Incorta for operational data