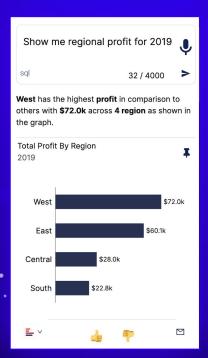

## **Augmented Insights**

Incorta Copilot Preview C = / X Show me Top 10 organizations with invoice amount between 100000 and 1 million order by invoice amount Top 10 Organizations by Invoice Amount 刀 \$5B \$2.5B SSC US 01 Vision Operations SSC US 02 SSC France SSC Italy Vision Germany Progress Master Vision Sweden Vision Netherlands Vision Belgium Organization • For Invoice Amount across Organization, the minimum value is \$1.18B, the maximum value is \$13.31B, and the average value is \$4.68B, Across all 10 Organization, At \$13,31B, SSC US 01 had the highest SUM of Invoice Amount and was 1027.65% higher than Vision Belgium, which had the lowest SUM of Invoice Amount at \$1,18B. . SSC US 01 accounted for 28.42% of SUM of Invoice Amount. . Across all 10 Organization, SUM of Invoice Amount ranged from \$1.18B to \$13.31B. Flat\_AccountPavables\_EBS.AccountPavables Summarize the results Related Insights Top 10 Organizations by Invoice Amount Total Invoice Amount per Organization Show a list of related Invoice Amount Variation by Vendor and Organization insights D