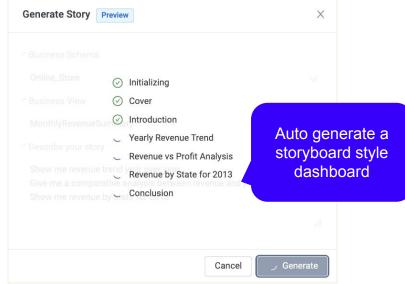

ll 10 Organization, At \$13,31B, SSC US 01 had the highest SUM of Invoice Amount and was 1027.65% higher than Vision Belgium, which had the lowest SUM of Invoice Amount at \$1,18B. . SSC US 01 accounted for 28.42% of SUM of Invoice Amount. . Across all 10 Organization, SUM of Invoice Amount ranged from \$1.18B to \$13.31B. Flat\_AccountPavables\_EBS.AccountPavables Summarize the results Related Insights Top 10 Organizations by Invoice Amount Total Invoice Amount per Organization Show a list of related Invoice Amount Variation by Vendor and Organization insights D

Ask a natural language question

- Pick the best visualization
- Respect filters and sort conditions



# **Augmented Insights**



Ask a natural language question

Pick the best visualization



#### **Augmented dashboards**







#### **Augmented dashboards**



Auto-generated conclusions

states: New York, Washington, California, Michigan, Minnesota as they account for 40.6%



### **Data Storytelling**



Prescriptive insights



#### **Notebook for data teams**



#### **Data Studio**







## **Global Semantic Layer**



#### **Data Catalog**



NUMBER

EBS\_AR.AR\_PAYMI

DUE\_DATE

Due Date













Legend:

Core Functionality

Extended Ecosystem











#### **Incorta Marketplace**



- Partner built applications
- New viz components
- ConnectorsMarketplace New
- ML and Al applicationsPlanned





#### **Partner Integrations**







**Data Governance** 





**DSML** 





**Data Visualization** 





C

Augmented Analytics



**External Compute** 





**Data Destinations** 







workday. Adap