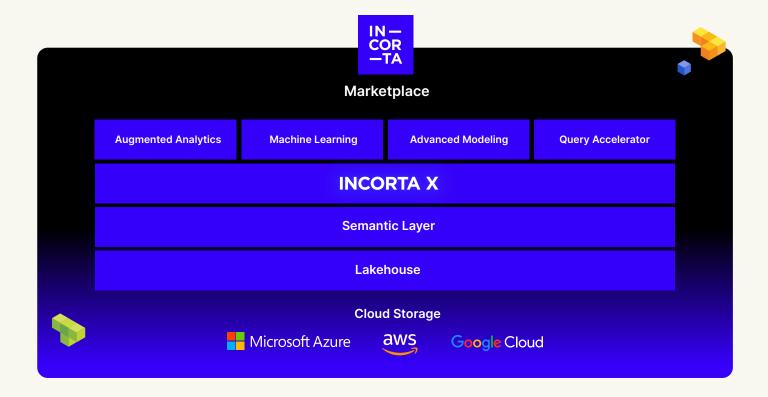

# **Incorta X - Key Capabilities**

## **Augmented Analytics with Copilot**

Incorta Copilot is an OpenAI/ChatGPT integration that brings the power of generative AI to various parts of the platform, including generating dashboard insights and storyboards using natural language. With Copilot, non-technical users can use natural language to ask questions, generate insights, data stories and narratives on ERP and business application data and even see automatic recommendations and relevant insights based on user questions.

## **Machine Learning**

Data teams looking to build curated datasets to be shared with data consumers can take advantage of a purpose-built Notebooks IDE to create high quality data products without the need to move data. Additionally, business users and data scientists will benefit from the efficiencies realized from reusable datasets in the same analytics platform for ad-hoc reporting and machine learning projects.

### **Advanced Modeling**

Incorta Data Studio is a native, low-code data enrichment tool to help data engineers improve data quality. With Data Studio, data engineers can leverage a visual drag and drop interface to generate and deploy pySpark materialized views without writing code.

#### **Query Accelerator**

A new advanced SQL interface that is performant, fully Spark SQL compliant and serves as a query acceleration layer for Tableau, Power BI, Looker Data Studio, spreadsheet and other last mile visualization tools.

#### **Operational Lakehouse**

Incorta's Operational Lakehouse is an open, interoperable and extensible platform architecture delivering fast access to detailed organizational data to support generative Al and advanced analytics use cases. Incorta's operational lakehouse leverages open delta table format for data persistence, Direct Data Mapping™ to optimize query performance and the Incorta Marketplace that includes hundreds of data connectors, pre-built Data Applications, a components SDK and visualization library.